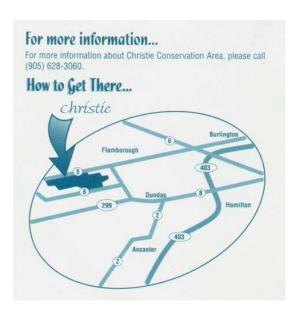

## **TEST HEADQUARTERS**

Christie Lake Conservation Area, McCoy Pavilion Parking Lot Christie Lake Conservation Area is located 1000 Highway 5 West Dundas, Ontario L9H 5E2; 905-628-3060 on HWY 5, 6 mi. (10 km) west of HWY 6 (Clappison's Corners).

Please note that a gate fee is charged upon entry to Christie Lake Conservation Area.